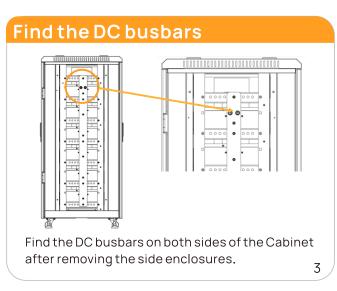

Max. continuous current (busbar) | 600A (with M10 nut bolting)                          | 1000A (with M12 nut, bolting) |
| Battery Interconnection          | Pre-wired quick connector with 4AWGUL cable          |                               |
| DC circuit breaker               | None                                                 |                               |
| Cable entry                      | Top entry                                            |                               |
| IP raing                         | IP 20                                                | IP 20                         |
| Weight                           | 90kg                                                 | 120kg                         |

# **Cabinet Wiring Steps**



#### SIMPO Cabinet 6









### SIMPO Cabient 10