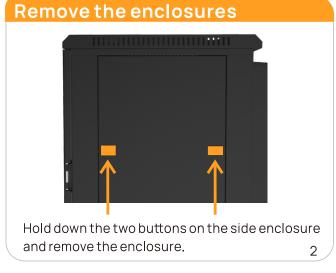

| Max. continuous current (busbar) | 600A (with M10 nut bolting)                          | 1000A (with M12 nut, bolting) |
| Battery Interconnection          | Pre-wired quick connector with 4AWGUL cable          |                               |
| DC circuit breaker               | None                                                 |                               |
| Cable entry                      | Top entry                                            |                               |
| IP raing                         | IP 20                                                | IP 20                         |
| Weight                           | 90kg                                                 | 120kg                         |

# **Cabinet Wiring Steps**



#### SIMPO Cabinet 6









### SIMPO Cabient 10