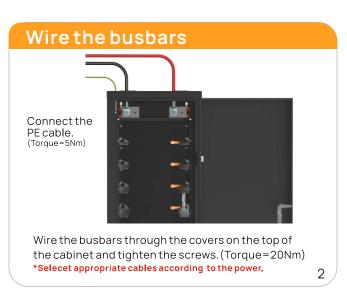

sbar) | 600A (with M10 nut bolting)                          | 1000A (with M12 nut, bolting) |
| Battery Interconnection          | Pre-wired quick connector with 4AWGUL cable          |                               |
| DC circuit breaker               | None                                                 |                               |
| Cable entry                      | Top entry                                            |                               |
| IP raing                         | IP 20                                                | IP 20                         |
| Weight                           | 90kg                                                 | 120kg                         |

# **Cabinet Wiring Steps**



#### SIMPO Cabinet 6









### SIMPO Cabient 10