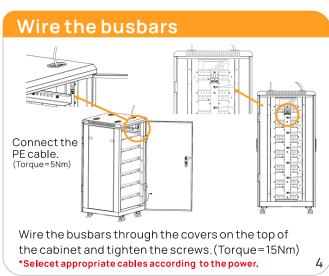

ax. continuous current (busbar) | 600A (with M10 nut bolting)                          | 1000A (with M12 nut, bolting) |
| Battery Interconnection          | Pre-wired quick connector with 4AWGUL cable          |                               |
| DC circuit breaker               | None                                                 |                               |
| Cable entry                      | Top entry                                            |                               |
| IP raing                         | IP 20                                                | IP 20                         |
| Weight                           | 90kg                                                 | 120kg                         |

# **Cabinet Wiring Steps**



#### SIMPO Cabinet 6









### SIMPO Cabient 10