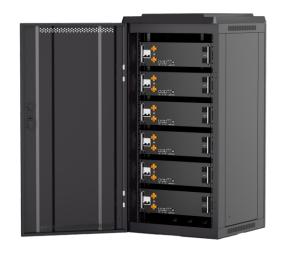

## **SIMPO Cabinets**

SIMPO Cabinets are pre-wired and easy to connect. Designed to maximize the power of your system. Easily paralleled to expand the power of your system.

SIMPO Cabinet 6

SIMPO Cabinet 10

#### SIMPO Cabinet 6