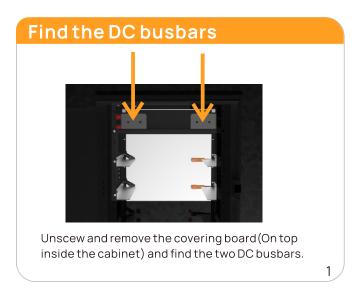

busbar) | 600A (with M10 nut bolting)                          | 1000A (with M12 nut, bolting) |
| Battery Interconnection          | Pre-wired quick connector with 4AWGUL cable          |                               |
| DC circuit breaker               | None                                                 |                               |
| Cable entry                      | Top entry                                            |                               |
| IP raing                         | IP 20                                                | IP 20                         |
| Weight                           | 90kg                                                 | 120kg                         |

# **Cabinet Wiring Steps**



#### SIMPO Cabinet 6









### SIMPO Cabient 10