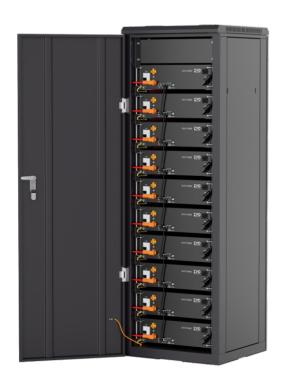

## **SIMPO Cabinets**

SIMPO Cabinets are pre-wired and easy to connect. Designed to maximize the power of your system. Easily paralleled to expand the power of your system.

SIMPO Cabinet 6

SIMPO Cabinet 10

### SIMPO Cabient 10