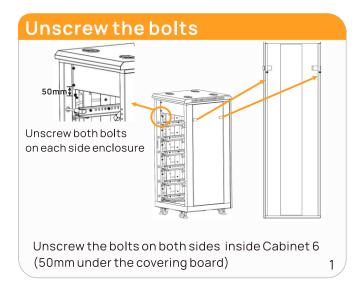

|
| Max. continuous current (busbar) | 600A (with M10 nut bolting)                          | 1000A (with M12 nut, bolting) |
| Battery Interconnection          | Pre-wired quick connector with 4AWGUL cable          |                               |
| DC circuit breaker               | None                                                 |                               |
| Cable entry                      | Top entry                                            |                               |
| IP raing                         | IP 20                                                | IP 20                         |
| Weight                           | 90kg                                                 | 120kg                         |

# **Cabinet Wiring Steps**



#### SIMPO Cabinet 6









### SIMPO Cabient 10